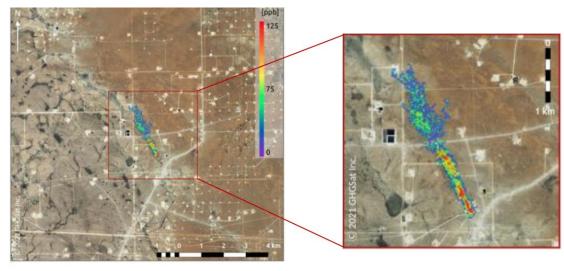

Above: An example of a methane plume detected by one of GHGSat's Satellites over the Permian Basin

14 pilots at OGCI Member Companies

Climate Investment facilitated 11 commercial deployments