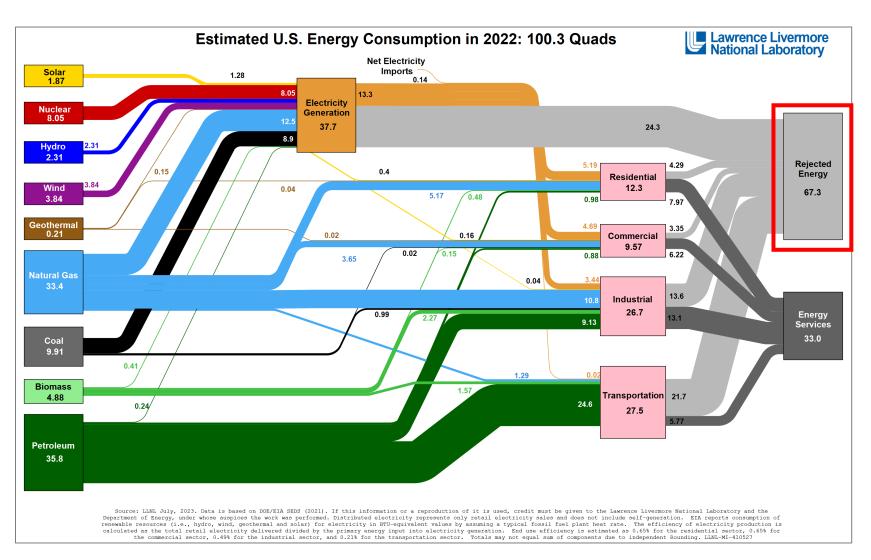

## Energy efficiency ~ a huge opportunity

Rejected energy shows opportunity for improved energy efficiency