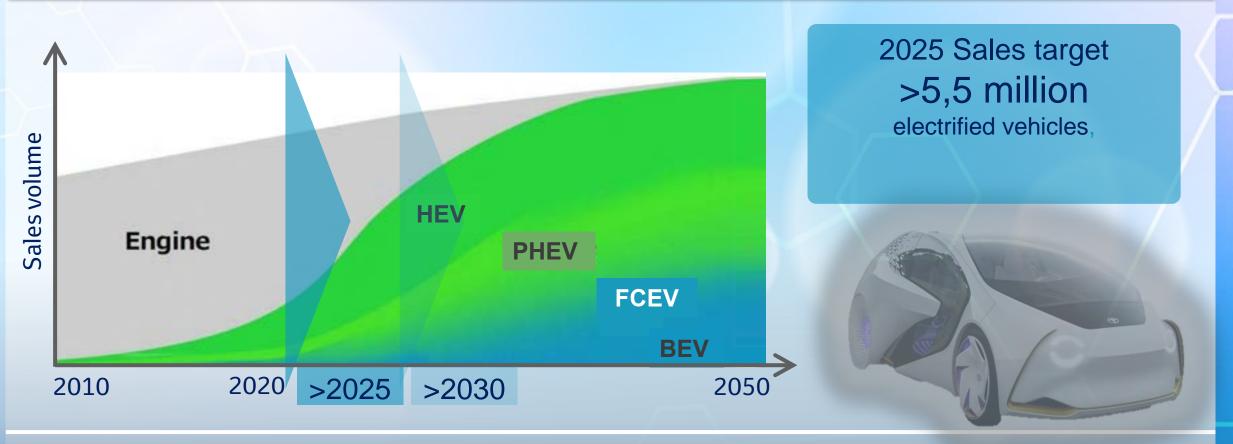

## Electrification will dramatically increase early 2020

#### Mix of powertrains required to achieve 90% CO2 reduction