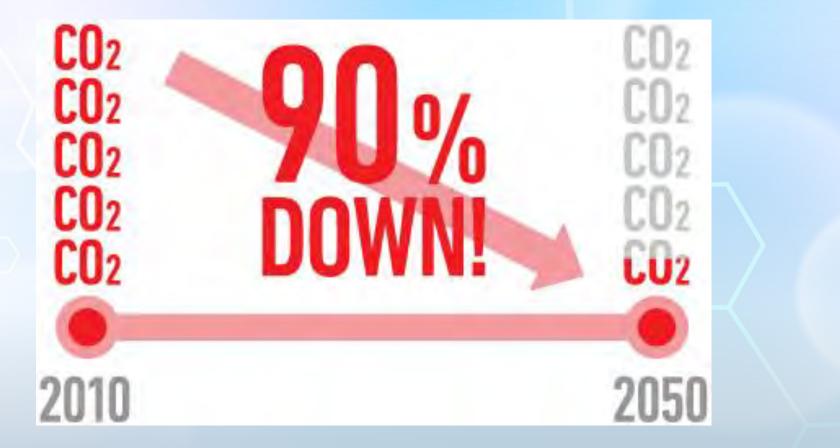

## 90% CO<sub>2</sub> reduction\*

\*90% reduction of new vehicle CO2 / KM emissions by 2050 compared to 2010