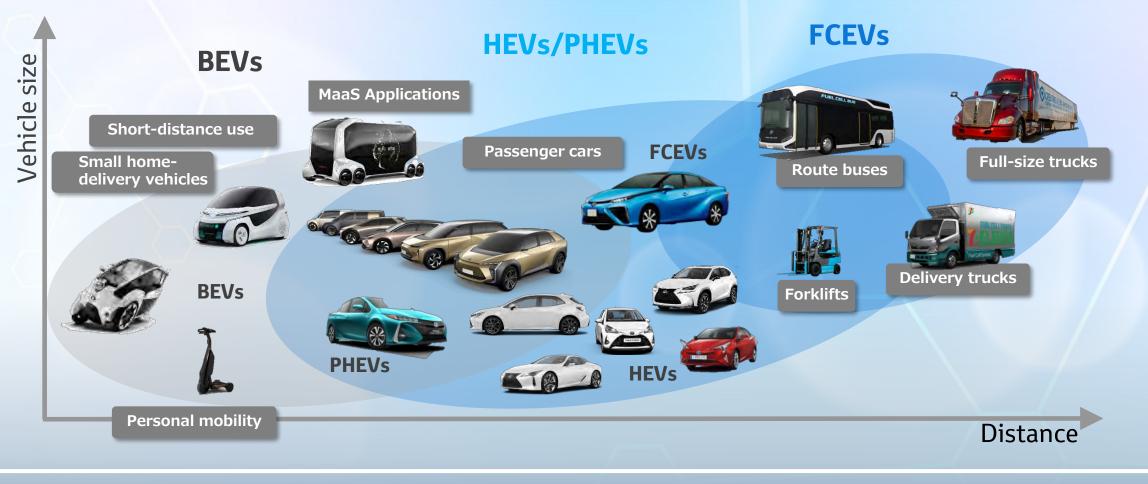

## Diversification of HEV, PEHV, BEV, and FCEV

## FCEV growth through diversification