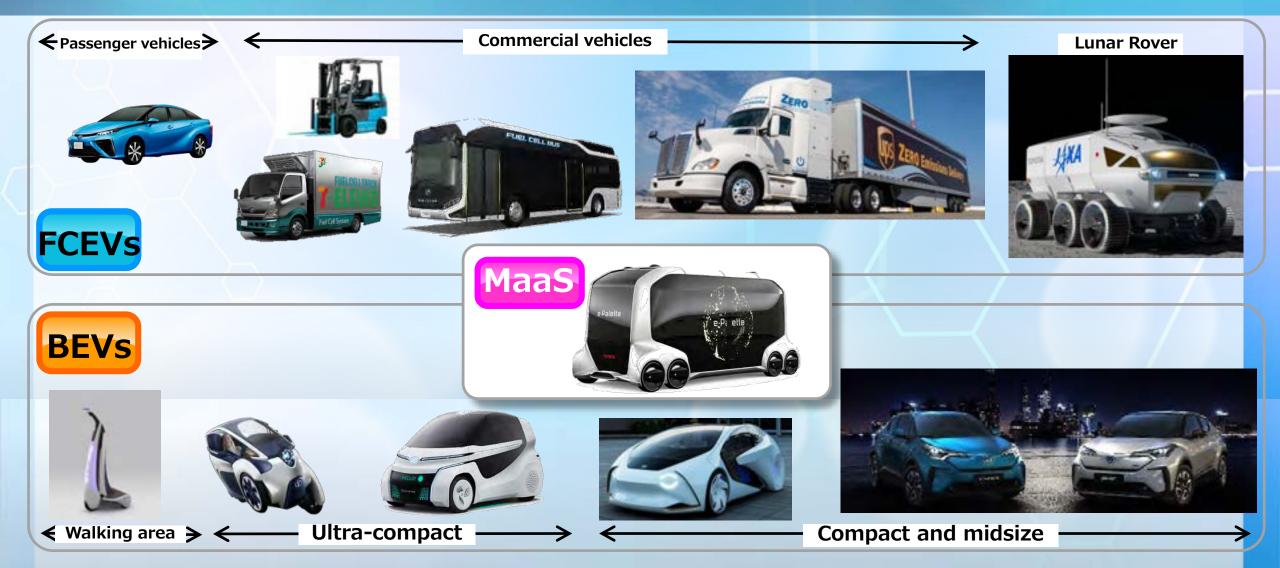

## Main zero-emission vehicles

(Including development concept, driving demonstrations, and system provision)