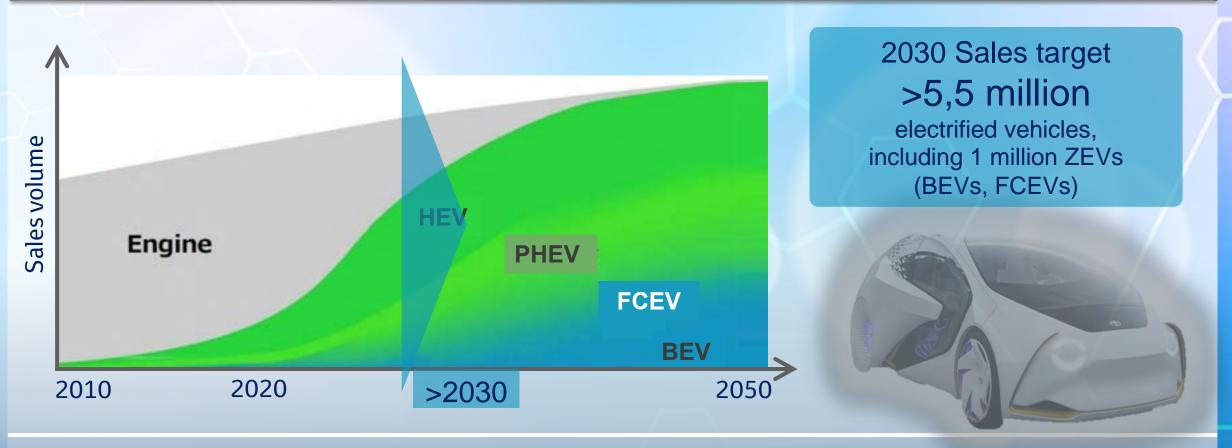

## Electrification will dramatically increase early 2020

#### Mix of powertrains required to achieve 90% CO2 reduction