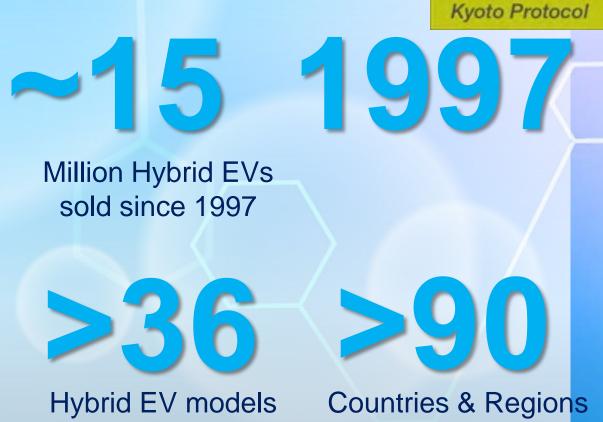

## Electrification will dramatically increase early 2020

#### Mix of powertrains required to achieve 90% CO2 reduction