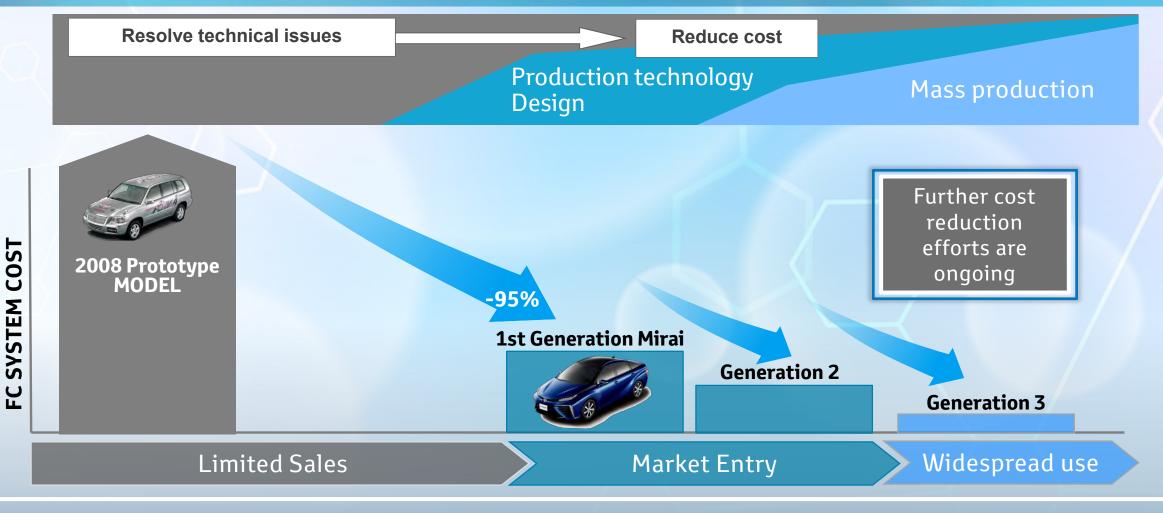

ub>2</sub> reduction\*





\*90% reduction of new vehicle CO2 / KM emissions by 2050 compared to 2010

## Electrification will dramatically increase early 2020

#### Mix of powertrains required to achieve 90% CO2 reduction



## Electrification will dramatically increase early 2020

#### Mix of powertrains required to achieve 90% CO2 reduction



## Diversification of HEV, PEHV, BEV, and FCEV



## More than 20 years of Hybrid EVs leadership



Prius concept @ 1995 Tokyo Motor Show





## **HEV: In Zero Emission**

#### Rome Study Results with 4<sup>th</sup> Generation Toyota Prius HEV





## Main zero-emission vehicles

(Including development concept, driving demonstrations, and system provision)



## Hydrogen a cost competitive option by 2030



## FC system: further cost reduction



## MIRAI: first mass-production Fuel Cell sedan



## FCEV growth through diversification



## CaetanoBus is first FC system customer in Europe







## Small Trucks & Stationary fuel cells in Japan





## Zero Emission Truck prototype in US

Feasibility Study: Toyota Project Portal Hydrogen Fuel Cell Truck



## And we're even going to the moon







Energy Observer

mana Ottion teacon

0

MIRA1-

AND NON



The local division of the local division of

# Cost of H2 production & distribution is critical success factor esp. for heavy-duty



#### **80 year's of Toyota history** From looms to mobility for all

Looms





#### **Mobility for all**