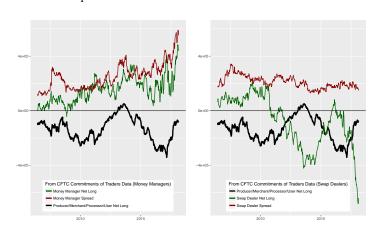

#### How Much of The Backwardation Is Financial? What Next?

- Historical data from CFTC must be imported from four different Excel spreadsheets! (http://www.cftc.gov/MarketReports/CommitmentsofTraders/index.htm)
- (For MM & SD) "The computed amount of spreading is calculated as the amount of offsetting futures in different calendar months or offsetting futures and options in the same or different calendar months."