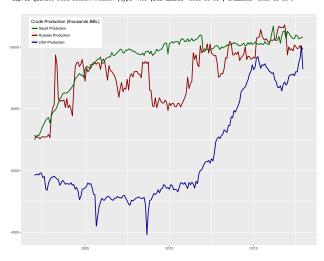

# Positive: Jodi Data Easy To Import Directly via API Queries

saudiprod=Quand1("JODI/OIL\_CRPRKD\_SAU",type="xts",start\_date="2002-01-01", end\_date="2018-02-28")
russiaprod=Quand1("JODI/OIL\_CRPRKD\_RUS",type="xts",start\_date="2002-01-01", end\_date="2018-02-28")
usprod=Quand1("JODI/OIL\_CRPRKD\_USA",type="xts",start\_date="2020-01-01", end\_date="2018-02-28")

# Negative: Production Data Do Not Match with EIA Data

Also, Capacity Data Is Not Available From Jodi

saudieicopro-(ty-Quand(TEI/STE).CDR.S.M.\*, type-\*xts\*, start\_date\*-@83-80.91.\* (n. date\*-2018-0-228")
saudieicopro-(ty-Quand(TEI/STE).CDR.S.M.\*, type-\*xts\*, start\_date\*-@83-80.91.\* (n. date\*-2018-0-228")
saudieiopro-(bund(TEI/STE).CDR.S.M.\*, type-\*xts\*, start\_date\*-@83-80.91.\* (n. date\*-2018-0-228")
saudieiopro-(bund(TEI/STE).CDR.S.M.\*, type-\*xts\*, start\_date\*-@83-80.91.\* (n. date\*-2018-0-28")
saudieiopro-(bund(TEI/STE).CDR.S.M.\*, type-\*xts\*, start\_date\*-@83-80.91.\* (n. date\*-2018-0-28")