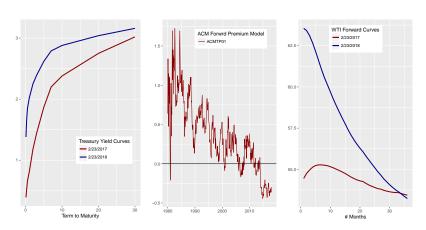

# Crude Futures As One of Many Overpriced Financial Assets

- Much of the volatility in energy prices is driven by financial markets
- Low yields, negative term premium 

   overvaluation in all asset markets 

   contributes to steeply backwardated WTI forward curve

#### How Much of The Backwardation Is Financial? What Next?

- Historical data from CFTC must be imported from four different Excel spreadsheets! (http://www.cftc.gov/MarketReports/CommitmentsofTraders/index.htm)
- (For MM & SD) "The computed amount of spreading is calculated as the amount of offsetting futures in different calendar months or offsetting futures and options in the same or different calendar months."