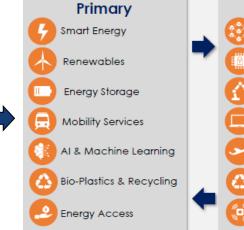

- Active for the past 10 years
- Invested in ~40 startups in Africa, Asia, Europe & N. America
- LP in 8 funds

Investment segments

2

### TOTAL'S ENERGY ACCESS ECOSYSTEM