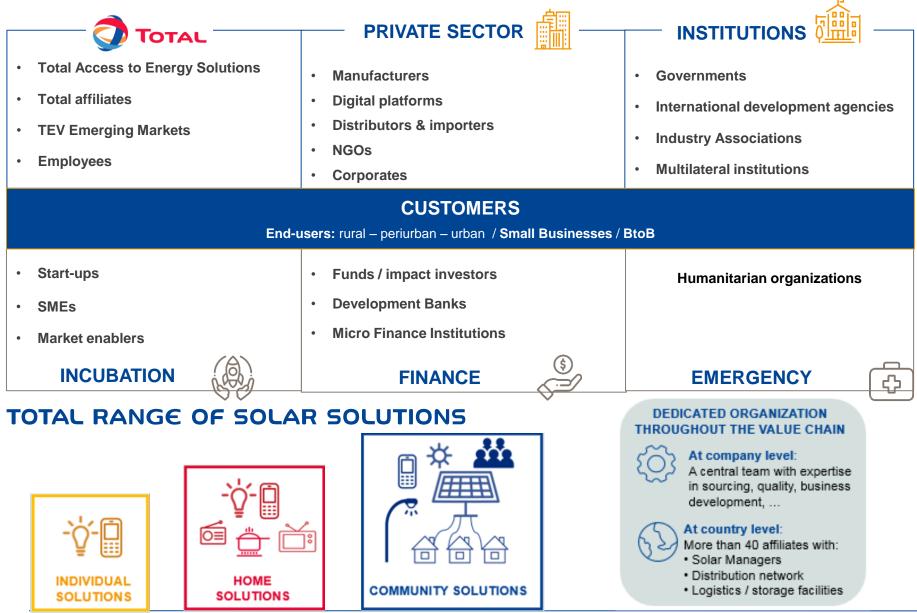

### TOTAL'S ENERGY ACCESS ECOSYSTEM

#### **Energy Access**

ZÖLA

ZOLA Electric provides clean and affordable solar energy to households that suffer from expensive, unreliable grids or have no grid access at all.

#### Energy Access

PEG Africa provides solar home systems to off-grid populations in West Africa using pay as you go financing. PEG's solar solutions provide an answer to customers struggling with expensive, unsafe and inconsistent access to power.

## Energy Management

solstice

Solstice has developed award winning IoT and software, which allows users to remotely monitor, manage and control their energy sources (solar, generator, inverter and utility power) from a phone or computer.

#### **Energy Access**

Powerhive provides access to productive, affordable and reliable mini-grid electricity for rural homes and businesses using its proprietary technology platform.